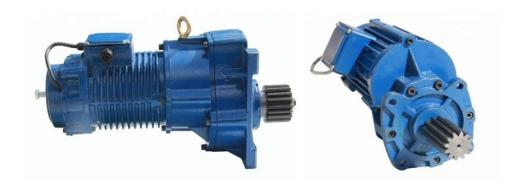

## **Description**

The Gear Motor combines motor, reducer or gear box and brake into one machine, which is three-in-one drive equipment. This product can be used for overhead cranes, gantry cranes, trolley and electric hoists.

## **Advantages**

- 1. Low noise, low power consumption, low failure rate and light weight
- 2. High rigidity alloy casting covering plate, stronger and safer
- 3. Compact structure
- 4. Convenient to use and maintain